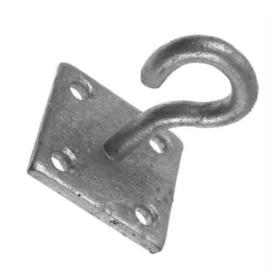

## **Galvanised eye plates**

| Part no. | Туре           | Plate    | Other dimensions             |
|----------|----------------|----------|------------------------------|
| 658-50   | Plate only     | 50x50 mm | Staple Inside Length<br>15mm |
| 659-50   | Plate and ring | 50x50 mm | Ring inside diameter<br>50mm |
| 660-50   | Plate and hook | 50x50 mm | Hook length 60mm             |