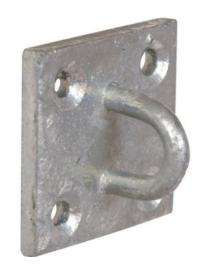

## **Galvanised eye plates**

| Part no. | Туре           | Plate    | Other dimensions             |
|----------|----------------|----------|------------------------------|
| 658-50   | Plate only     | 50x50 mm | Staple Inside Length<br>15mm |
| 659-50   | Plate and ring | 50x50 mm | Ring inside diameter<br>50mm |
| 660-50   | Plate and hook | 50x50 mm | Hook length 60mm             |