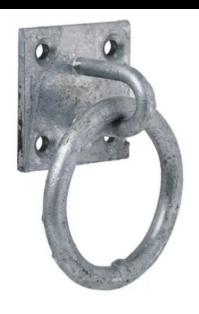

## **Galvanised eye plates**

| Part no. | Туре           | Plate    | Other dimensions             |
|----------|----------------|----------|------------------------------|
| 658-50   | Plate only     | 50x50 mm | Staple Inside Length<br>15mm |
| 659-50   | Plate and ring | 50x50 mm | Ring inside diameter<br>50mm |
| 660-50   | Plate and hook | 50x50 mm | Hook length 60mm             |

## **GALVANISED FOUR HOLE PLATE WITH RING**

Eye Plates are a useful form of anchor point. Use with countersunk screws. They can be used in various applications from mooring, architectural and gardening to walls and posts etc. This particular eye plate is made from galvanised steel thus preventing corrosion.

## **ADVANTAGES**

- Corrosion resistant
- Very thick plate with 4 fixing point
- Highly durable